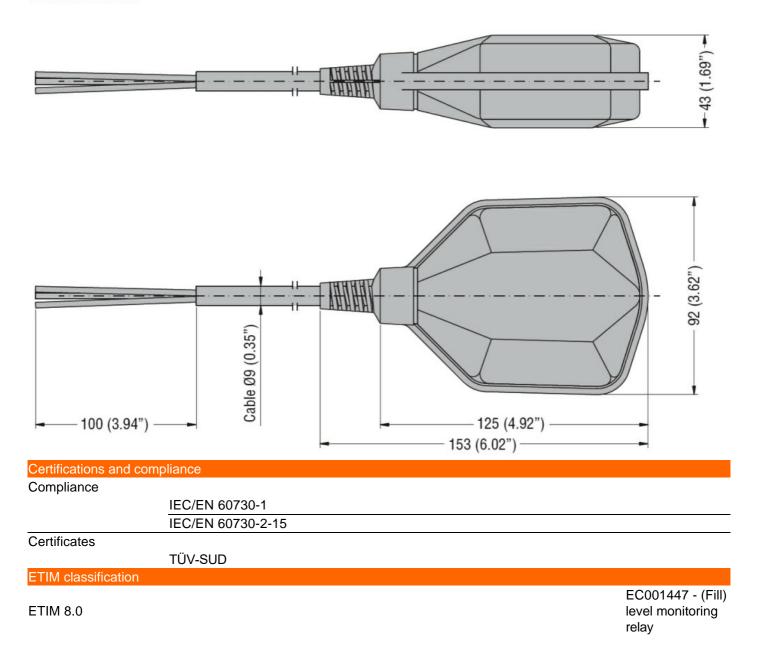

| Draduct designation        |                       |     |                     | Float switches for                              |
|----------------------------|-----------------------|-----|---------------------|-------------------------------------------------|
| Product designation        |                       |     |                     | grey water                                      |
| Product type designati     | ion                   |     |                     | LVFSP1                                          |
| Function                   |                       |     |                     | Emptying or filling                             |
| Counterweights             |                       |     |                     |                                                 |
| Counterweight              |                       |     |                     | External<br>(provided with the<br>float switch) |
| Activation angle           |                       |     |                     | 45°                                             |
| Relay outputs              |                       |     |                     |                                                 |
| Number of relays           |                       |     | Nr.                 | 1                                               |
| Contact arrangement        |                       |     |                     | 1 changeover<br>contact C/O-<br>SPDT            |
| Rated operational volta    | age AC (IEC)          |     | VAC                 | 250                                             |
| Contact ratings            |                       |     |                     | AC1 10A<br>250VAC AC15<br>8A 250VAC             |
| Connections                |                       |     |                     |                                                 |
| Maximum cable lenght       |                       |     | m / ft              | 10                                              |
| Ambient conditions         |                       |     |                     |                                                 |
| Temperature                |                       |     |                     |                                                 |
|                            | Operating temperature |     |                     |                                                 |
|                            |                       | max | °C                  | +50                                             |
|                            | Storage temperature   |     |                     |                                                 |
|                            |                       | max | °C                  | +80                                             |
| Maximum operating pressure |                       |     | bar                 | 3                                               |
| Maximum installation depth |                       |     | m                   | 30                                              |
| Housing                    |                       |     |                     |                                                 |
| Cable material             |                       |     | PVC A05 VV-<br>F3X1 |                                                 |
| Float casing material      |                       |     |                     | Polypropylene                                   |
| IEC degree of protection   |                       |     |                     | IP68                                            |
| Weight                     |                       | g   | 1410                |                                                 |
| Dimensions [mm (in)]       |                       |     |                     |                                                 |